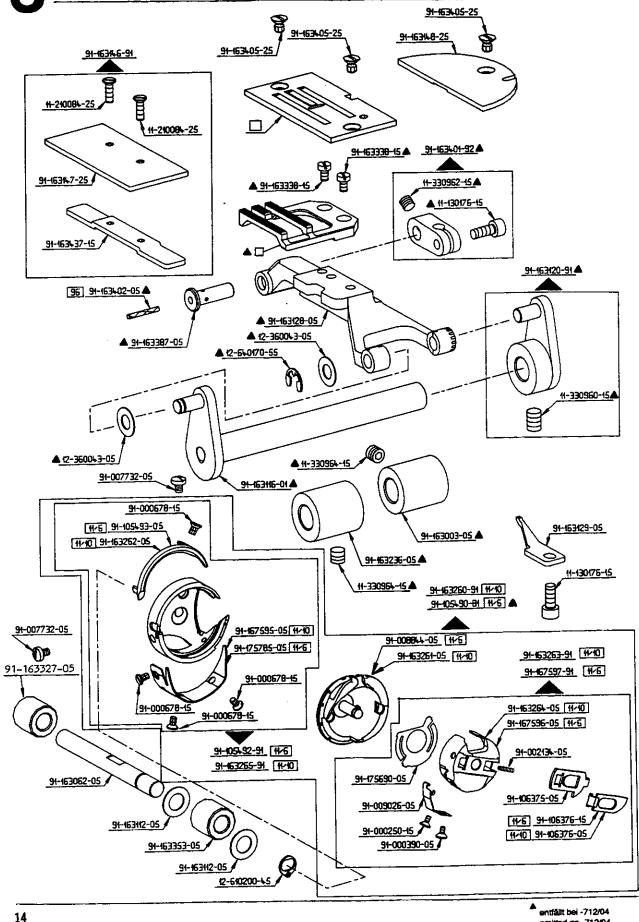

siehe Erläuterungen Register 0 see explanations in section 0

Pfaff 118

12

| NO                         | Seite<br>Page<br>Pages<br>Página | No.              | Seite<br>Page<br>Pages<br>Pagina | No.                            | Seite<br>Page<br>Pages<br>Página | ND.                                | Seite<br>Page<br>Pages<br>Págin |
|----------------------------|----------------------------------|------------------|----------------------------------|--------------------------------|----------------------------------|------------------------------------|---------------------------------|
|                            |                                  |                  |                                  |                                |                                  | 01 100 100 15                      | •                               |
| 1-039171-15                | 21                               | 12-510 110-45    | 21                               | 91-163 022-15                  | 6                                | 91-163 139-15<br>91-163 140-05     | 8<br>8                          |
| 1-064 357-15               | 17                               | 12-516 311-05    | 7                                | 91-163 024-01                  | 6<br>6                           |                                    |                                 |
| 1-108 087-15               | 6,10                             | 12-610 200-45    | 13, 14                           | 91-163 027-91                  |                                  | 91-163 141-01                      | 8                               |
| 1-108 090-15               | 11                               | 12-610 210-45    | 6                                | 91-163 028-01                  | 16                               | 91-163 142-05                      | 8                               |
| 1-108 171-15               | 21                               | 12-610 250-45    | 13                               | 91-163 029-01                  | 6                                | 91-163 143-05                      | 8                               |
| 1-108 158-15               | 21                               | 12-610 300-45    | 13                               | 91-163 032-01                  | 8                                | 91-163 146-91                      | 14                              |
| 1-108 174-15               | 10, 11, 15, 21                   | 12-610 380-45    | 13                               | 91-163 034-05                  | 8                                | 91-163 147-25                      | 14                              |
| 1-108 174-25               | 10,16                            | 12-640 130-55    | 11,20                            | 91-163 035-15                  | 8                                | 91-163 148-25                      | 14                              |
| 1-108 180-15               | 16                               | 12-640 170-55    | 11, 12, 14                       | 91-163 036-05                  | 7                                | 91-163 149-15                      | 15                              |
| 1-108 228-15               | 15                               | 12-640 190-55    | 12                               | 91-163 037-05                  | 8                                | 91-163 150-75/79B                  | 15                              |
| 1-108 222-15               | 22                               | 12-640 200-55    | 22                               | 91-163 039-72/993              |                                  | 91-163 151-72/995                  | 15                              |
| 1-108 237-15               | 15                               | 12-640 210-55    | 12                               | 91-163 040-05                  | 8                                | 91-163 152-75/995                  | 7                               |
| 1-108 258-15               | 17                               | 13-030 272-25    | 7                                | 91-163 041-91                  | 9                                | 91-163 153-91                      | 10                              |
| 1-130 092-05               | 23                               | 13-030 097-05    | 11                               | 91-163 044-01                  | 10                               | 91-163 154-01                      | 10                              |
| 1-130 170-15               | 11                               | 13-030 341-05    | 17                               | 91-163 047-93                  | 13                               | 91-163 157-92                      | 9                               |
| 1-120 173-15               | 7,20                             | 13-033 490-05    | 21                               | 91-163 050-93                  | 9                                | 91-163 159-05                      | 10                              |
| 1-130 176-15               | 13, 14, 15                       | 13-050 235-05    | 15                               | 91-163 051-05                  | 6                                | 91-163 160-05                      | 9                               |
| 1-130 224-15               | 13, 21, 22                       | 13-060 400-05    | 15, 20                           | 91-163 052-15                  | 6                                | 91-163 164-05                      | 10                              |
| 1-130 239-15               | 10                               | 13-063 193-05    | 21                               | 91-163 054-05                  | 13                               | 91-163 165-01                      | 10                              |
| 1-130 287-15               | 22                               | 13-064 247-05    | 20                               | 91-163 055-01                  | 10                               | 91-163 169-05                      | 10                              |
| 1-130 293-15               | 22                               | 13-068 253-05    | 17                               | 91-163 056-92                  | 13                               | 91-163 170-71/995                  | 11                              |
| 1-130 293-15               | 22                               | 13-250 097-25    | 16                               | 91-163 059-92                  | 13                               | 91-163 171-71/995                  | 11                              |
|                            | 11                               | 14-016 121-01    | 9                                | 91-163 060-05                  | 10                               | 91-163 174-05                      | 11                              |
| -132 223-15<br>-133 547-15 | 15,20                            | 14-018 594-01    | 13                               | 91-163 062-05                  | 14                               | 91-163 178-11                      | 11                              |
|                            | 21                               | 14-215 271-03    | 13                               | 91-163 064-71/99               |                                  | 91-163 182-75/798                  | 11                              |
| -172 085-25                | 7                                | 14-218 190-01    | 13                               | 91-163 065-75/99               |                                  | 91-163 183-15                      | 11                              |
| -174 218-25                |                                  | 71-1600-0736     | 23                               | 91-163 066-71/798              | -                                | 91-163 184-05                      | 11                              |
| -174 233-15                | 17                               | 71-1600-0776     | 23                               | 91-163 067-71/79               |                                  | 91-163 185-91                      | 11                              |
| 1-178 223-25               | 12                               | 71-1700-0188     | 23                               | 91-163 068-15                  | 7                                | 91-163 189-91                      | 11                              |
| -178 166-25                | 21                               | 71-3700-0132     | 21                               | 91-163 069-05                  | 7                                | 91-163 190-05                      | 11                              |
| -183 601-15                | 19                               |                  | 14                               | 91-163 070-15                  | 8                                | 91-163 191-05                      | 11                              |
| 1-186 987-15               | 16                               | 91-000 250-15    | 14                               | 91-163 071-15                  | 8<br>8                           | 91-163 192-11                      | 11                              |
| 1-210 044-15               | 8                                | 91-000 390-05    |                                  | 91-163 072-05                  | B                                | 91-163 194-15                      | 11                              |
| 1-210 084-15               | 11                               | 91-000 678-15    | 14                               | 91-163 073-15                  | 8                                | 91-163 195-05                      | 10                              |
| 1-210 084-25               | 14                               | 91-000 713-05    | 14                               |                                | 8                                | 91-163 196-11                      | 11                              |
| 1-210 226-25               | 8,20                             | 91-000 713-15    | 14                               | 91-163 074-91                  | 12                               | 91-163 201-15                      | 11                              |
| 1-225 223-25               | 11                               | 91-002 134-05    | 14                               | 91-163 075-15                  | 12                               | 91-163 202-15                      | 11                              |
| 1-314 946-15               | 7                                | 91-007 732-05    | 14                               | 91-163 076-05                  | 12                               | 91-163 204-71/798                  | 11                              |
| 1-317 083-15               | 16                               | 91-008 844-05    | 14                               | 91-163 077-15<br>91-163 079-05 | 12                               | 91-163 206-71/995                  | ii                              |
| 1-317 971-15               | 7                                | 91-009 026-05    | 14                               | 91-163 080-05                  | 12                               | 91-163 207/05                      | 15                              |
| 1-330 166-15               | 8                                | 91-009 033-05    | 16                               | 91-163 084-15                  | 17                               | 91-163 208-01                      | 15                              |
| 1-330 220-15               | 7,15                             | 91-009 076-61    | 14                               |                                |                                  | 91-163 212-91                      | 8                               |
| 1-330 298-15               | 15,20                            | 91-027 645-75/79 |                                  | 91-163 085-71/95               |                                  | 91-163 213-15                      | 8                               |
| 1-330 951-15               | 21                               | 91-069 062-05    | 6                                | 91-163 088-75/79               |                                  | 91-163 214-05                      | 8                               |
| 1-330 952-15               | 8, 10, 12, 21                    | 91-069 466-25    | <u>10</u>                        | 91-163 089-12                  | 12                               | 91-163 216-75/798                  | 17                              |
| 1-330 960-15               | 12, 13, 14, 21                   | 91-100 270-25    | 7                                | 91-163 095-05                  | 8                                |                                    | 17                              |
| 1-330 962-15               | 14                               | 91-105 490-81    | 14                               | 91-163 096-15                  | 12                               | 91-163 217/75/798<br>91-163 219-01 | 19                              |
| 1-330 964-15               | 9, 12, 13, 14,                   | 91-105 492-91    | 14                               | 91-163 097-71/79               |                                  | 91-163 220-05                      | 9                               |
|                            | 19, 21, 23                       | 91-105 493-05    | 14                               | 91-163 098-15                  | 11,12                            | 91-163 220-05                      | 9<br>16                         |
| 1-335 186-15               | 12                               | 91-106 375-05    | 14                               | 91-163 099-05                  | 11, 12                           | 91-163 223-92                      | 19                              |
| 1-335 902-15               | 15                               | 91-106 376-05    | 14                               | 91-163 100-92                  | 12                               | 91-163 223-92                      | 9                               |
| 1-340 085-15               | 16                               | 91-106 376-15    | 14                               | 91-163 105-91                  | 13                               | 91-163 225-05                      | 9                               |
| 1-341 904-15               | 21                               | 91-129 138-91    | 4                                | 91-163 105-91                  | 13                               | 91-163 226-75/798                  | 5<br>16                         |
| 1-450 403-15               | 22                               | 91-129 916-91    | 4                                | 91-163 107-05                  | 13                               | 91-163 227-01                      | 19                              |
| 1-460 193-15               | 23                               | 91-129 917-91    | 4                                | 91-163 108-05                  | 13                               | 91-163 229-91                      | 23                              |
| 1-706 112-15               | 20                               | 91-129 919-91    | 4                                | 91-163 109-05                  | 13                               |                                    | 15                              |
| 1-713 020-91               | 22                               | 91-129 920-91    | 4                                | 91-163 110-91                  | 13                               | 91-163 230-15<br>91-163 234-05     | 10                              |
| 2-005 171-15               | 8                                | 91-163 000-71/99 |                                  | 91-163 111-92                  | 13                               | 91-163 235-71/995                  |                                 |
| 2-005 175-25               | 15, 16                           | 91-163 003-05    | 12, 14                           | 91-163 112-05                  | 14                               |                                    | 14                              |
| 2-005 195-15               | 15, 17, 20                       | 91-163 006-05    | 6                                | 91-163 113-01                  | 12                               | 91-163 236-05<br>91-163 237-75/798 |                                 |
| 2-005 235-15               | 22                               | 91-163 007-91    | 6                                | 91-163 115-12                  | 12                               | 91-163 238-71/799                  | -                               |
| 2-024 171-15               | 13, 18, 21                       | 91-163 008-10    | 6                                | 91-163 116-01                  | 14                               | 91-163 239-15                      | 20                              |
| 2-031 190-51               | 22                               | 91-163 011-01    | 6                                | 91-163 120-91                  | 14                               |                                    |                                 |
| 2-305 114-15               | 20                               | 91-163 012-05    | 6                                | 91-163 125-91                  | 13                               | 91-163 240-71/993                  | 17                              |
| 2-305 144-15               | 7, 12, 18, 22                    | 91-163 013-05    | 6,7                              | 91-163 126-07                  | 13                               | 91-163 243-70                      | 19                              |
| 2-305 174-15               | 22                               | 91-163 014-05    | 6                                | 91-163 127-05                  | 13                               | 91-163 245-70                      |                                 |
| 2-305 394-25               | 18                               | 91-163 016-01    | 6                                | 91-163 128-05                  | 14                               | 91-163 247-15                      | 22                              |
| 2-325 160-15               | 11                               | 91-163 017-05    | 6                                | 91-163 129-05                  | 14                               | 91-163 248-05                      | 22                              |
| 2-325 210-15               | 12                               | 91-163 018-05    | 7                                | 91-163 135-91                  | 16                               | 91-163 249-15                      | 22                              |
| 2-360 062-25               | 21                               | 91-163 019-01    | 6                                | 91-163 136-25                  | 16                               | 91-163 250-05                      | 23                              |
|                            |                                  |                  |                                  | I 04 400 407 0F                | 16                               | 91-163 253-71/995                  | 20                              |
| 2-360 043-05               | 14                               | 91-163 020-01    | 7                                | 91-163 137-25                  | 8                                | 91-163 256-05                      | 11                              |