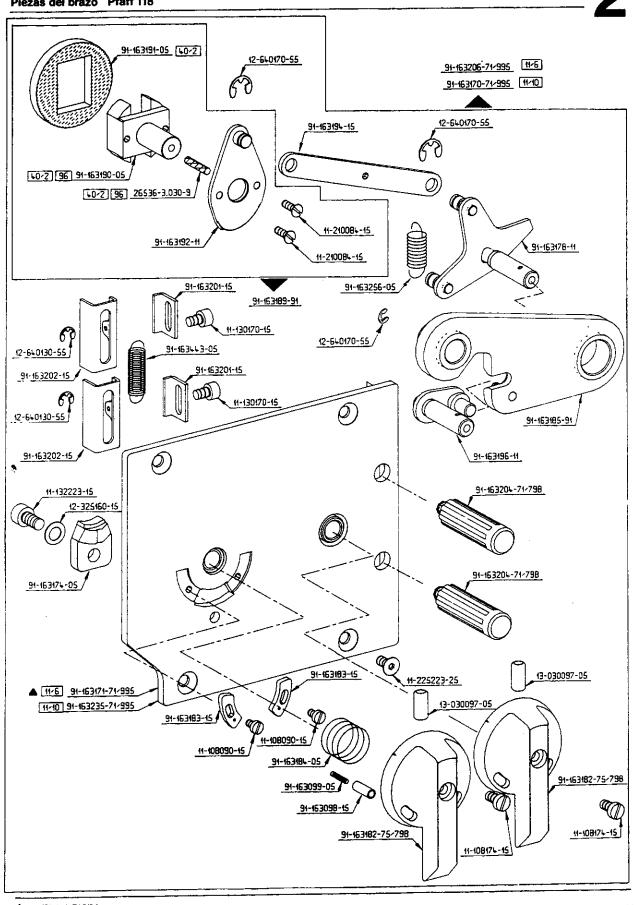

siehe Erläuterungen Register 0 see explanations in section 0

Pfaff 118

12

| NO                         | Seite<br>Page<br>Pages<br>Página | No.              | Seite<br>Page<br>Pages<br>Pagina | No.                            | Seite<br>Page<br>Pages<br>Página | ND.                                | Seite<br>Page<br>Pages<br>Págin |
|----------------------------|----------------------------------|------------------|----------------------------------|--------------------------------|----------------------------------|------------------------------------|---------------------------------|
|                            |                                  |                  |                                  |                                |                                  | 01 100 100 15                      | •                               |
| 1-039171-15                | 21                               | 12-510 110-45    | 21                               | 91-163 022-15                  | 6                                | 91-163 139-15<br>91-163 140-05     | 8<br>8                          |
| 1-064 357-15               | 17                               | 12-516 311-05    | 7                                | 91-163 024-01                  | 6<br>6                           |                                    |                                 |
| 1-108 087-15               | 6,10                             | 12-610 200-45    | 13, 14                           | 91-163 027-91                  |                                  | 91-163 141-01                      | 8                               |
| 1-108 090-15               | 11                               | 12-610 210-45    | 6                                | 91-163 028-01                  | 16                               | 91-163 142-05                      | 8                               |
| 1-108 171-15               | 21                               | 12-610 250-45    | 13                               | 91-163 029-01                  | 6                                | 91-163 143-05                      | 8                               |
| 1-108 158-15               | 21                               | 12-610 300-45    | 13                               | 91-163 032-01                  | 8                                | 91-163 146-91                      | 14                              |
| 1-108 174-15               | 10, 11, 15, 21                   | 12-610 380-45    | 13                               | 91-163 034-05                  | 8                                | 91-163 147-25                      | 14                              |
| 1-108 174-25               | 10,16                            | 12-640 130-55    | 11,20                            | 91-163 035-15                  | 8                                | 91-163 148-25                      | 14                              |
| 1-108 180-15               | 16                               | 12-640 170-55    | 11, 12, 14                       | 91-163 036-05                  | 7                                | 91-163 149-15                      | 15                              |
| 1-108 228-15               | 15                               | 12-640 190-55    | 12                               | 91-163 037-05                  | 8                                | 91-163 150-75/79B                  | 15                              |
| 1-108 222-15               | 22                               | 12-640 200-55    | 22                               | 91-163 039-72/993              |                                  | 91-163 151-72/995                  | 15                              |
| 1-108 237-15               | 15                               | 12-640 210-55    | 12                               | 91-163 040-05                  | 8                                | 91-163 152-75/995                  | 7                               |
| 1-108 258-15               | 17                               | 13-030 272-25    | 7                                | 91-163 041-91                  | 9                                | 91-163 153-91                      | 10                              |
| 1-130 092-05               | 23                               | 13-030 097-05    | 11                               | 91-163 044-01                  | 10                               | 91-163 154-01                      | 10                              |
| 1-130 170-15               | 11                               | 13-030 341-05    | 17                               | 91-163 047-93                  | 13                               | 91-163 157-92                      | 9                               |
| 1-120 173-15               | 7,20                             | 13-033 490-05    | 21                               | 91-163 050-93                  | 9                                | 91-163 159-05                      | 10                              |
| 1-130 176-15               | 13, 14, 15                       | 13-050 235-05    | 15                               | 91-163 051-05                  | 6                                | 91-163 160-05                      | 9                               |
| 1-130 224-15               | 13, 21, 22                       | 13-060 400-05    | 15, 20                           | 91-163 052-15                  | 6                                | 91-163 164-05                      | 10                              |
| 1-130 239-15               | 10                               | 13-063 193-05    | 21                               | 91-163 054-05                  | 13                               | 91-163 165-01                      | 10                              |
| 1-130 287-15               | 22                               | 13-064 247-05    | 20                               | 91-163 055-01                  | 10                               | 91-163 169-05                      | 10                              |
| 1-130 293-15               | 22                               | 13-068 253-05    | 17                               | 91-163 056-92                  | 13                               | 91-163 170-71/995                  | 11                              |
| 1-130 293-15               | 22                               | 13-250 097-25    | 16                               | 91-163 059-92                  | 13                               | 91-163 171-71/995                  | 11                              |
|                            | 11                               | 14-016 121-01    | 9                                | 91-163 060-05                  | 10                               | 91-163 174-05                      | 11                              |
| -132 223-15<br>-133 547-15 | 15,20                            | 14-018 594-01    | 13                               | 91-163 062-05                  | 14                               | 91-163 178-11                      | 11                              |
|                            | 21                               | 14-215 271-03    | 13                               | 91-163 064-71/99               |                                  | 91-163 182-75/798                  | 11                              |
| -172 085-25                | 7                                | 14-218 190-01    | 13                               | 91-163 065-75/99               |                                  | 91-163 183-15                      | 11                              |
| -174 218-25                |                                  | 71-1600-0736     | 23                               | 91-163 066-71/798              | -                                | 91-163 184-05                      | 11                              |
| -174 233-15                | 17                               | 71-1600-0776     | 23                               | 91-163 067-71/79               |                                  | 91-163 185-91                      | 11                              |
| 1-178 223-25               | 12                               | 71-1700-0188     | 23                               | 91-163 068-15                  | 7                                | 91-163 189-91                      | 11                              |
| -178 166-25                | 21                               | 71-3700-0132     | 21                               | 91-163 069-05                  | 7                                | 91-163 190-05                      | 11                              |
| -183 601-15                | 19                               |                  | 14                               | 91-163 070-15                  | 8                                | 91-163 191-05                      | 11                              |
| 1-186 987-15               | 16                               | 91-000 250-15    | 14                               | 91-163 071-15                  | 8<br>8                           | 91-163 192-11                      | 11                              |
| 1-210 044-15               | 8                                | 91-000 390-05    |                                  | 91-163 072-05                  | B                                | 91-163 194-15                      | 11                              |
| 1-210 084-15               | 11                               | 91-000 678-15    | 14                               | 91-163 073-15                  | 8                                | 91-163 195-05                      | 10                              |
| 1-210 084-25               | 14                               | 91-000 713-05    | 14                               |                                | 8                                | 91-163 196-11                      | 11                              |
| 1-210 226-25               | 8,20                             | 91-000 713-15    | 14                               | 91-163 074-91                  | 12                               | 91-163 201-15                      | 11                              |
| 1-225 223-25               | 11                               | 91-002 134-05    | 14                               | 91-163 075-15                  | 12                               | 91-163 202-15                      | 11                              |
| 1-314 946-15               | 7                                | 91-007 732-05    | 14                               | 91-163 076-05                  | 12                               | 91-163 204-71/798                  | 11                              |
| 1-317 083-15               | 16                               | 91-008 844-05    | 14                               | 91-163 077-15<br>91-163 079-05 | 12                               | 91-163 206-71/995                  | ii                              |
| 1-317 971-15               | 7                                | 91-009 026-05    | 14                               | 91-163 080-05                  | 12                               | 91-163 207/05                      | 15                              |
| 1-330 166-15               | 8                                | 91-009 033-05    | 16                               | 91-163 084-15                  | 17                               | 91-163 208-01                      | 15                              |
| 1-330 220-15               | 7,15                             | 91-009 076-61    | 14                               |                                |                                  | 91-163 212-91                      | 8                               |
| 1-330 298-15               | 15,20                            | 91-027 645-75/79 |                                  | 91-163 085-71/95               |                                  | 91-163 213-15                      | 8                               |
| 1-330 951-15               | 21                               | 91-069 062-05    | 6                                | 91-163 088-75/79               |                                  | 91-163 214-05                      | 8                               |
| 1-330 952-15               | 8, 10, 12, 21                    | 91-069 466-25    | <u>10</u>                        | 91-163 089-12                  | 12                               | 91-163 216-75/798                  | 17                              |
| 1-330 960-15               | 12, 13, 14, 21                   | 91-100 270-25    | 7                                | 91-163 095-05                  | 8                                |                                    | 17                              |
| 1-330 962-15               | 14                               | 91-105 490-81    | 14                               | 91-163 096-15                  | 12                               | 91-163 217/75/798<br>91-163 219-01 | 19                              |
| 1-330 964-15               | 9, 12, 13, 14,                   | 91-105 492-91    | 14                               | 91-163 097-71/79               |                                  | 91-163 220-05                      | 9                               |
|                            | 19, 21, 23                       | 91-105 493-05    | 14                               | 91-163 098-15                  | 11,12                            | 91-163 220-05                      | 9<br>16                         |
| 1-335 186-15               | 12                               | 91-106 375-05    | 14                               | 91-163 099-05                  | 11, 12                           | 91-163 223-92                      | 19                              |
| 1-335 902-15               | 15                               | 91-106 376-05    | 14                               | 91-163 100-92                  | 12                               | 91-163 223-92                      | 9                               |
| 1-340 085-15               | 16                               | 91-106 376-15    | 14                               | 91-163 105-91                  | 13                               | 91-163 225-05                      | 9                               |
| 1-341 904-15               | 21                               | 91-129 138-91    | 4                                | 91-163 105-91                  | 13                               | 91-163 226-75/798                  | 5<br>16                         |
| 1-450 403-15               | 22                               | 91-129 916-91    | 4                                | 91-163 107-05                  | 13                               | 91-163 227-01                      | 19                              |
| 1-460 193-15               | 23                               | 91-129 917-91    | 4                                | 91-163 108-05                  | 13                               | 91-163 229-91                      | 23                              |
| 1-706 112-15               | 20                               | 91-129 919-91    | 4                                | 91-163 109-05                  | 13                               |                                    | 15                              |
| 1-713 020-91               | 22                               | 91-129 920-91    | 4                                | 91-163 110-91                  | 13                               | 91-163 230-15<br>91-163 234-05     | 10                              |
| 2-005 171-15               | 8                                | 91-163 000-71/99 |                                  | 91-163 111-92                  | 13                               | 91-163 235-71/995                  |                                 |
| 2-005 175-25               | 15, 16                           | 91-163 003-05    | 12, 14                           | 91-163 112-05                  | 14                               |                                    | 14                              |
| 2-005 195-15               | 15, 17, 20                       | 91-163 006-05    | 6                                | 91-163 113-01                  | 12                               | 91-163 236-05<br>91-163 237-75/798 |                                 |
| 2-005 235-15               | 22                               | 91-163 007-91    | 6                                | 91-163 115-12                  | 12                               | 91-163 238-71/799                  | -                               |
| 2-024 171-15               | 13, 18, 21                       | 91-163 008-10    | 6                                | 91-163 116-01                  | 14                               | 91-163 239-15                      | 20                              |
| 2-031 190-51               | 22                               | 91-163 011-01    | 6                                | 91-163 120-91                  | 14                               |                                    |                                 |
| 2-305 114-15               | 20                               | 91-163 012-05    | 6                                | 91-163 125-91                  | 13                               | 91-163 240-71/993                  | 17                              |
| 2-305 144-15               | 7, 12, 18, 22                    | 91-163 013-05    | 6,7                              | 91-163 126-07                  | 13                               | 91-163 243-70                      | 19                              |
| 2-305 174-15               | 22                               | 91-163 014-05    | 6                                | 91-163 127-05                  | 13                               | 91-163 245-70                      |                                 |
| 2-305 394-25               | 18                               | 91-163 016-01    | 6                                | 91-163 128-05                  | 14                               | 91-163 247-15                      | 22                              |
| 2-325 160-15               | 11                               | 91-163 017-05    | 6                                | 91-163 129-05                  | 14                               | 91-163 248-05                      | 22                              |
| 2-325 210-15               | 12                               | 91-163 018-05    | 7                                | 91-163 135-91                  | 16                               | 91-163 249-15                      | 22                              |
| 2-360 062-25               | 21                               | 91-163 019-01    | 6                                | 91-163 136-25                  | 16                               | 91-163 250-05                      | 23                              |
|                            |                                  |                  |                                  | I 04 400 407 0F                | 16                               | 91-163 253-71/995                  | 20                              |
| 2-360 043-05               | 14                               | 91-163 020-01    | 7                                | 91-163 137-25                  | 8                                | 91-163 256-05                      | 11                              |