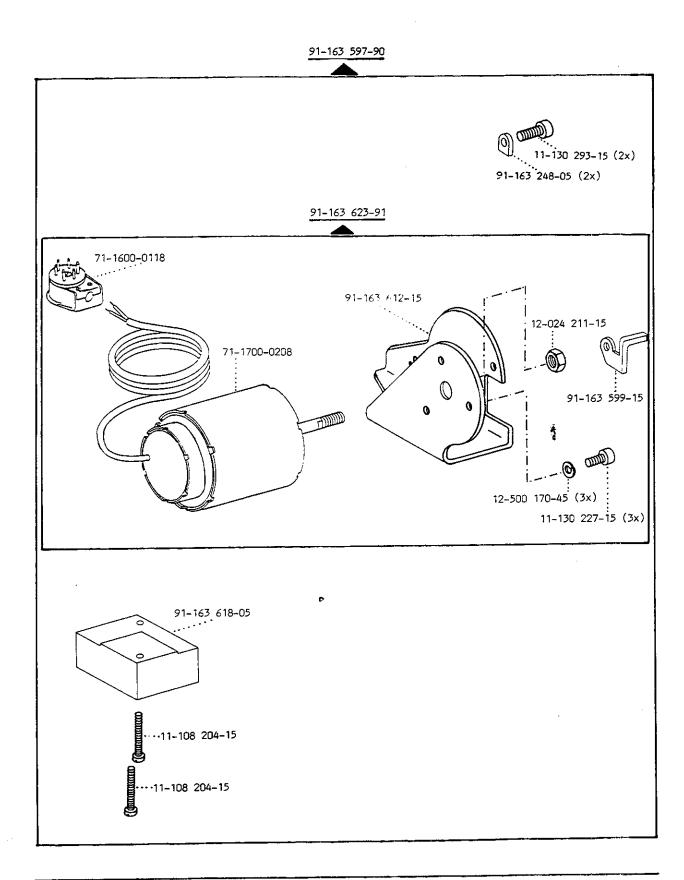

se suprime con la -712/04

**Bedplate parts** Pièces du plateau fondamental Piezas de la placa-base Pfaff 118



amitted on -712/04

A) EUR -712/04



entfällt bei -712/04 omitted on -712/04 supprimé(e) sur -712/04



16



17















siehe Erläuterungen Register 0 see explanations in section 0 voir légende registre 0 ver explicaciones del registro 0

£

19



siehe Erläuterungen Register 0 see explanations in section 0



· • • • •



From the library of: Superior Sewing Machine & Supply LLC



siehe Erläuterungen Register 0 see explanations in section 0 voir légende registre 0

а Хай



siehe Erläuterungen Register 0 see explanations in section 0 n



see explanations in section 0 voir legende registre 0 From the library of: Superior Sewing Machine & Supply LLC

N.Z















siehe Erläuterungen Register 0 see explanations in section 0 voir létrende registre 0



siehe Erläuterungen Register 0 see explanations in section 0

Pfaff 118

12

| NO                         | Seite<br>Page<br>Pages<br>Página | No.              | Seite<br>Page<br>Pages<br>Pagina | No.                            | Seite<br>Page<br>Pages<br>Página | ND.                                | Seite<br>Page<br>Pages<br>Págin |
|----------------------------|----------------------------------|------------------|----------------------------------|--------------------------------|----------------------------------|------------------------------------|---------------------------------|
|                            |                                  |                  |