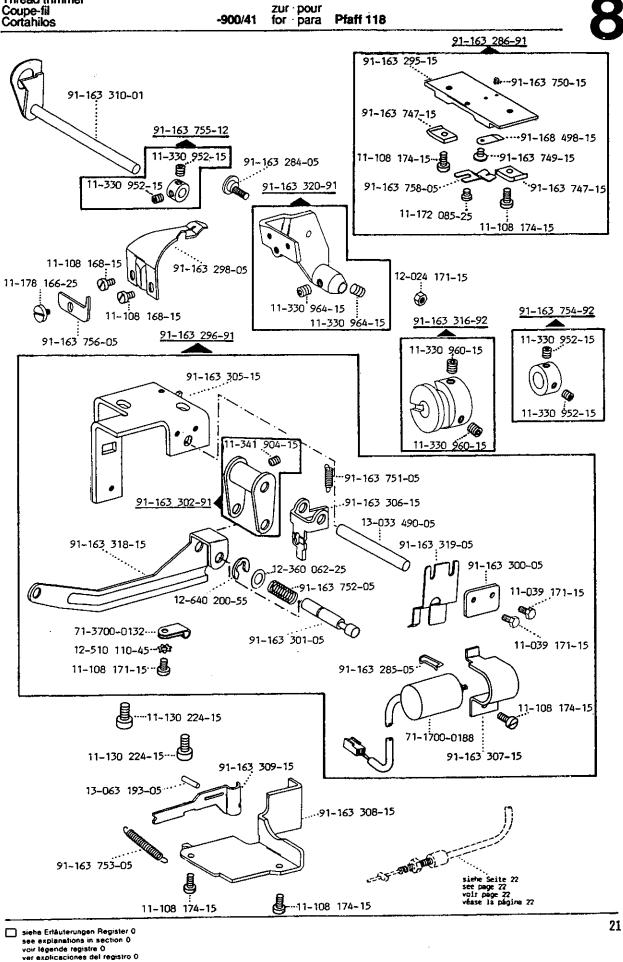

perior Sewing Machine & Supply LLC

7



From the library of: Superior Sewing Machine & Supply LLC

1. 14



#### From the library of: Superior Sewing Machine & Supply LLC

9







 entfällt bei -712/04 omtged on -712/04 supprimé(e) sur -712/04 se suprime con ta -712/04

× 2





A 91-163088-75-798



enttällt bei -712/04
cmitted on -712/04
supprimé(e) sur -712/04
se suprime con la -712/04

**Bedplate parts** Pièces du plateau fondamental Piezas de la placa-base Pfaff 118



amitted on -712/04

A) EUR -712/04



entfällt bei -712/04 omitted on -712/04 supprimé(e) sur -712/04



16



17















siehe Erläuterungen Register 0 see explanations in section 0 voir légende registre 0 ver explicaciones del registro 0

£

19



siehe Erläuterungen Register 0 see explanations in section 0



· • • • •



From the library of: Superior Sewing Machine & Supply LLC



siehe Erläuterungen Register 0 see explanations in section 0 voir légende registre 0

а Хай



siehe Erläuterungen Register 0 see explanations in section 0 n



see explanations in section 0 voir legende registre 0 From the library of: Superior Sewing Machine & Supply LLC

N.Z















siehe Erläuterungen Register 0 see explanations in section 0 voir létrende registre 0



siehe Erläuterungen Register 0 see explanations in section 0

Pfaff 118

12

| NO                         | Seite<br>Page<br>Pages<br>Página | No.              | Seite<br>Page<br>Pages<br>Pagina | No.                            | Seite<br>Page<br>Pages<br>Página | ND.                                | Seite<br>Page<br>Pages<br>Págin |
|-----