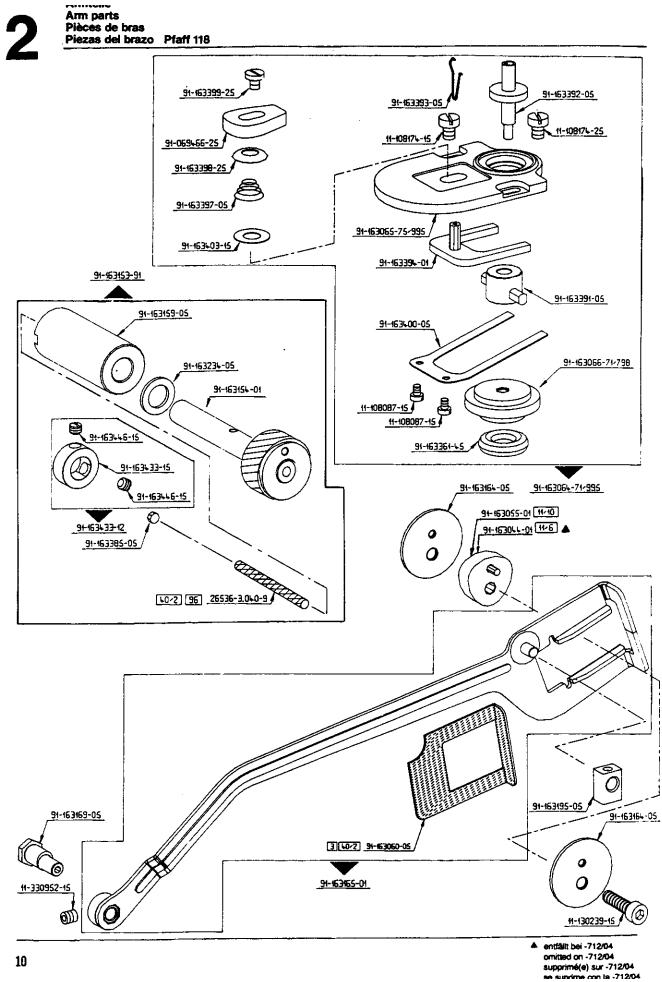

#### From the library of: Superior Sewing Machine & Supply LLC

9

 entfällt bei -712/04 omtged on -712/04 supprimé(e) sur -712/04 se suprime con ta -712/04

× 2

A 91-163088-75-798

enttällt bei -712/04
cmitted on -712/04
supprimé(e) sur -712/04
se suprime con la -712/04