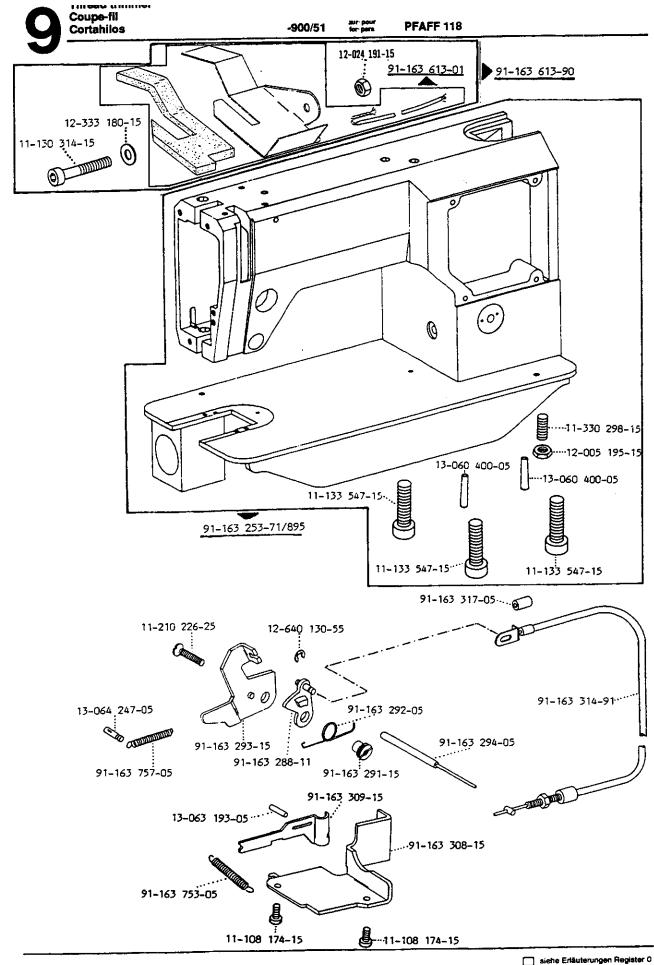

Die auf den Bildseiten verwendeten Schlüsselzeichen ( ); 2; 3 usw.) sind in Register "0" zusammengefaßt und erläutert.

í

Konstruktionsänderungen vorbehalten.

For the various sections of this catalogue, please refer to the "Contents" on page 3.

The parts are illustrated as they belong together in the machine.

The dashed illustrations show where the adjacent parts belong.

The framed-in sections on the illustration pages show the individual parts comprising a group.

For gauge parts and attachments please refer to the subclass listing (see appendix).

The keys used on the illustration pages ( ; ; ; s etc.) are listed and explained in section "0". Subject to alterations in design.