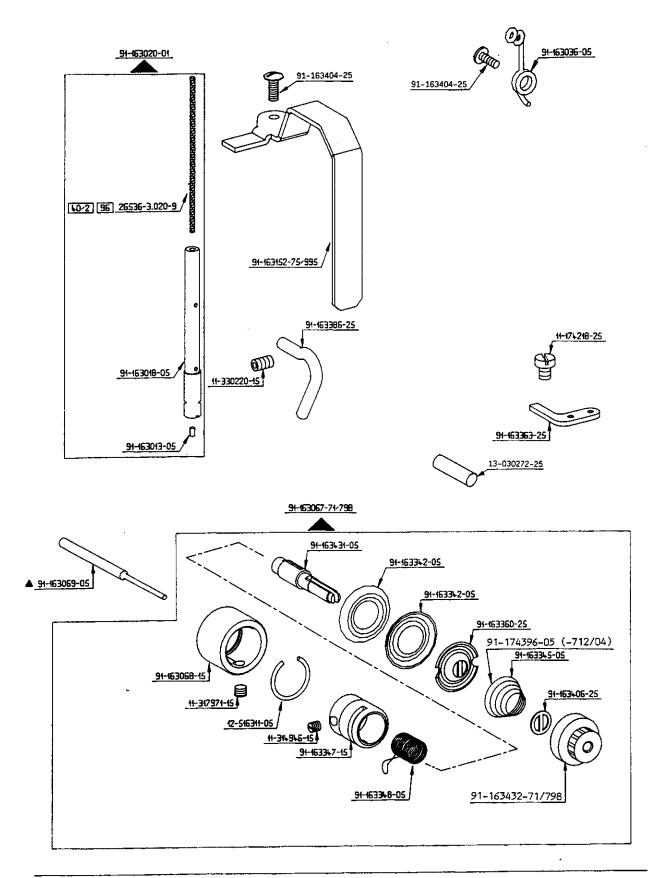

|
| 96    | Länge angeben.<br>State length.<br>Préciser longueur.<br>Indiquese la largura.                                                                                                                                                                                                                                                                                                                                                                                                                                                                                                                                                                  |





entfällt bei -712/04 omitted on -712/04 supprimé(e) sur -712/04

#### From the library of: Superior Sewing Machine & Supply LLC

7



From the library of: Superior Sewing Machine & Supply LLC

1. 14



#### From the library of: Superior Sewing Machine & Supply LLC

9







 entfällt bei -712/04 omtged on -712/04 supprimé(e) sur -712/04 se suprime con ta -712/04

× 2





A 91-163088-75-798



enttällt bei -712/04
cmitted on -712/04
supprimé(e) sur -712/04
se suprime con la -712/04

**Bedplate parts** Pièces du plateau fondamental Piezas de la placa-base Pfaff 118



amitted on -712/04

A) EUR -712/04



entfällt bei -712/04 omitted on -712/04 supprimé(e) sur -712/04



16



17















siehe Erläuterungen Register 0 see explanations in section 0 voir légende registre 0 ver explic