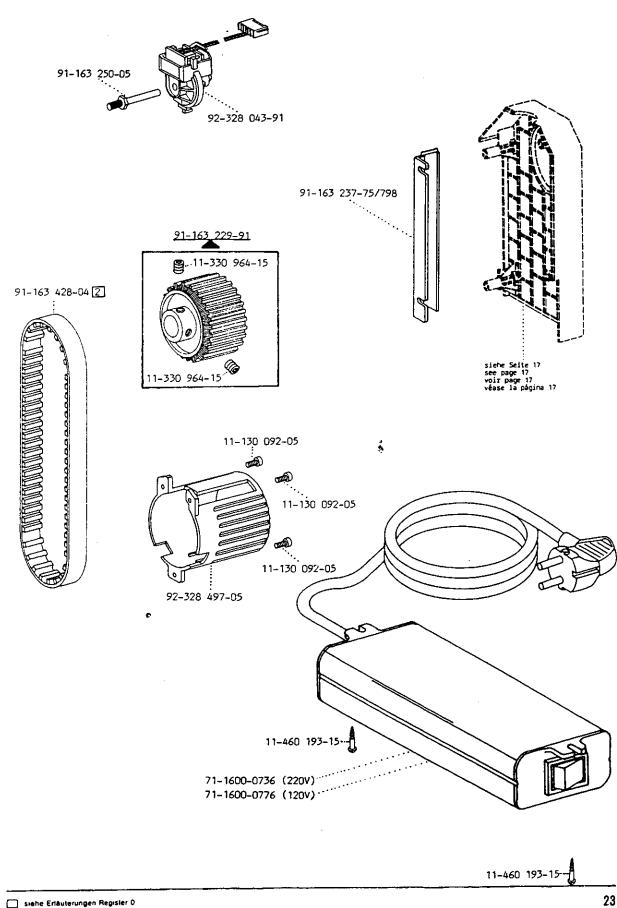

ing Machine & Supply LLC

1. 14



#### From the library of: Superior Sewing Machine & Supply LLC

9







 entfällt bei -712/04 omtged on -712/04 supprimé(e) sur -712/04 se suprime con ta -712/04

× 2





A 91-163088-75-798



enttällt bei -712/04
cmitted on -712/04
supprimé(e) sur -712/04
se suprime con la -712/04

**Bedplate parts** Pièces du plateau fondamental Piezas de la placa-base Pfaff 118



amitted on -712/04

A) EUR -712/04



entfällt bei -712/04 omitted on -712/04 supprimé(e) sur -712/04



16



17















siehe Erläuterungen Register 0 see explanations in section 0 voir légende registre 0 ver explicaciones del registro 0

£

19



siehe Erläuterungen Register 0 see explanations in section 0



· • • • •



From the library of: Superior Sewing Machine & Supply LLC



siehe Erläuterungen Register 0 see explanations in section 0 voir légende registre 0

а Хай



siehe Erläuterungen Register 0 see explanations in section 0 n



see explanations in section 0 voir legende registre 0 From the library of: Superior Sewing Machine & Supply LLC

N.Z















siehe Erläuterungen Register 0 see explanations in section 0 voir létrende registre 0



siehe Erläuterungen Register 0 see explanations in section 0

Pfaff 118

12

| NO                         | Seite<br>Page<br>Pages<br>Página | No.              | Seite<br>Page<br>Pages<br>Pagina | No.                            | Seite<br>Page<br>Pages<br>Página | ND.                                | Seite<br>Page<br>Pages<br>Págin |
|----------------------------|----------------------------------|---------------