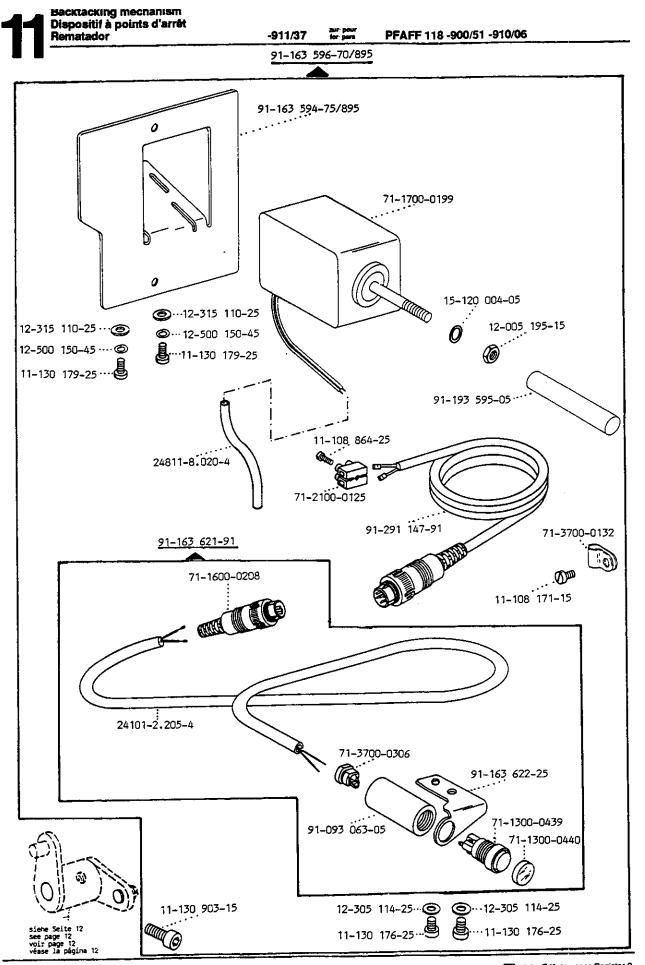

placa-base Pfaff 118



amitted on -712/04

A) EUR -712/04



entfällt bei -712/04 omitted on -712/04 supprimé(e) sur -712/04



16



17















siehe Erläuterungen Register 0 see explanations in section 0 voir légende registre 0 ver explicaciones del registro 0

£

19



siehe Erläuterungen Register 0 see explanations in section 0



· • • • •



From the library of: Superior Sewing Machine & Supply LLC



siehe Erläuterungen Register 0 see explanations in section 0 voir légende registre 0

а Хай



siehe Erläuterungen Register 0 see explanations in section 0 n



see explanations in section 0 voir legende registre 0 From the library of: Superior Sewing Machine & Supply LLC

N.Z















siehe Erläuterungen Register 0 see explanations in section 0 voir létrende registre 0



siehe Erläuterungen Register 0 see explanations in section 0

Pfaff 118

12

| NO                         | Seite<br>Page<br>Pages<br>Página | No.              | Seite<br>Page<br>Pages<br>Pagina | No.                            | Seite<br>Page<br>Pages<br>Página | ND.                                | Seite<br>Page<br>Pages<br>Págin |
|----------------------------|----------------------------------|------------------|----------------------------------|--------------------------------|----------------------------------|------------------------------------|---------------------------------|
|                            |                                  |                  |                                  |                                |                                  | 01 100 100 15