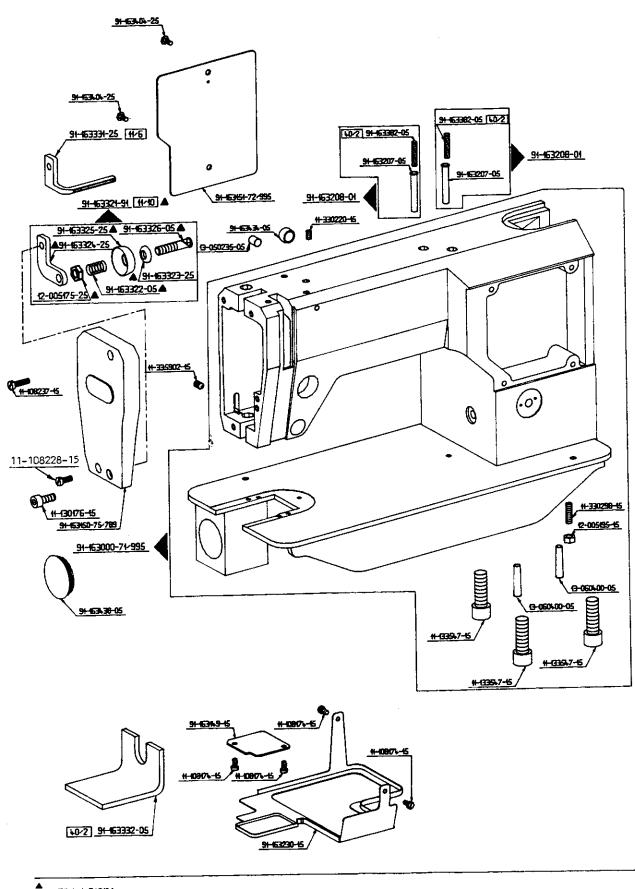

siehe Erläuterungen Register 0 see explanations in section 0

Pfaff 118

12

| NO                         | Seite<br>Page<br>Pages<br>Página | No.              | Seite<br>Page<br>Pages<br>Pagina | No.                            | Seite<br>Page<br>Pages<br>Página | ND.                                | Seite<br>Page<br>Pages<br>Págin |
|----------------------------|----------------------------------|------------------|----------------------------------|--------------------------------|----------------------------------|------------------------------------|---------------------------------|
|                            |                                  |                  |                                  |                                |                                  | 01 100 100 15                      | •                               |
| 1-039171-15                | 21                               | 12-510 110-45    | 21                               | 91-163 022-15                  | 6                                | 91-163 139-15<br>91-163 140-05     | 8<br>8                          |
| 1-064 357-15               | 17                               | 12-516 311-05    | 7                                | 91-163 024-01                  | 6<br>6                           |                                    |                                 |
| 1-108 087-15               | 6,10                             | 12-610 200-45    | 13, 14                           | 91-163 027-91                  |                                  | 91-163 141-01                      | 8                               |
| 1-108 090-15               | 11                               | 12-610 210-45    | 6                                | 91-163 028-01                  | 16                               | 91-163 142-05                      | 8                               |
| 1-108 171-15               | 21                               | 12-610 250-45    | 13                               | 91-163 029-01                  | 6                                | 91-163 143-05                      | 8                               |
| 1-108 158-15               | 21                               | 12-610 300-45    | 13                               | 91-163 032-01                  | 8                                | 91-163 146-91                      | 14                              |
| 1-108 174-15               | 10, 11, 15, 21                   | 12-610 380-45    | 13                               | 91-163 034-05                  | 8                                | 91-163 147-25                      | 14                              |
| 1-108 174-25               | 10,16                            | 12-640 130-55    | 11,20                            | 91-163 035-15                  | 8                                | 91-163 148-25                      | 14                              |
| 1-108 180-15               | 16                               | 12-640 170-55    | 11, 12, 14                       | 91-163 036-05                  | 7                                | 91-163 149-15                      | 15                              |
| 1-108 228-15               | 15                               | 12-640 190-55    | 12                               | 91-163 037-05                  | 8                                | 91-163 150-75/79B                  | 15                              |
| 1-108 222-15               | 22                               | 12-640 200-55    | 22                               | 91-163 039-72/993              |                                  | 91-163 151-72/995                  | 15                              |
| 1-108 237-15               | 15                               | 12-640 210-55    | 12                               | 91-163 040-05                  | 8                                | 91-163 152-75/995                  | 7                               |
| 1-108 258-15               | 17                               | 13-030 272-25    | 7                                | 91-163 041-91                  | 9                                | 91-163 153-91                      | 10                              |
| 1-130 092-05               | 23                               | 13-030 097-05    | 11                               | 91-163 044-01                  | 10                               | 91-163 154-01                      | 10                              |
| 1-130 170-15               | 11                               | 13-030 341-05    | 17                               | 91-163 047-93                  | 13                               | 91-163 157-92                      | 9                               |
| 1-120 173-15               | 7,20                             | 13-033 490-05    | 21                               | 91-163 050-93                  | 9                                | 91-163 159-05                      | 10                              |
| 1-130 176-15               | 13, 14, 15                       | 13-050 235-05    | 15                               | 91-163 051-05                  | 6                                | 91-163 160-05                      | 9                               |
| 1-130 224-15               | 13, 21, 22                       | 13-060 400-05    | 15, 20                           | 91-163 052-15                  | 6                                | 91-163 164-05                      | 10                              |
| 1-130 239-15               | 10                               | 13-063 193-05    | 21                               | 91-163 054-05                  | 13                               | 91-163 165-01                      | 10                              |
| 1-130 287-15               | 22                               | 13-064 247-05    | 20                               | 91-163 055-01                  | 10                               | 91-163 169-05                      | 10                              |
| 1-130 293-15               | 22                               | 13-068 253-05    | 17                               | 91-163 056-92                  | 13                               | 91-163 170-71/995                  | 11                              |
| 1-130 293-15               | 22                               | 13-250 097-25    | 16                               | 91-163 059-92                  | 13                               | 91-163 171-71/995                  | 11                              |
|                            | 11                               | 14-016 121-01    | 9                                | 91-163 060-05                  | 10                               | 91-163 174-05                      | 11                              |
| -132 223-15<br>-133 547-15 | 15,20                            | 14-018 594-01    | 13                               | 91-163 062-05                  | 14                               | 91-163 178-11                      | 11                              |
|                            | 21                               | 14-215 271-03    | 13                               | 91-163 064-71/99               |                                  | 91-163 182-75/798                  | 11                              |
| -172 085-25                | 7                                | 14-218 190-01    | 13                               | 91-163 065-75/99               |                                  | 91-163 183-15                      | 11                              |
| -174 218-25                |                                  | 71-1600-0736     | 23                               | 91-163 066-71/798              | -                                | 91-163 184-05                      | 11                              |
| -174 233-15                | 17                               | 71-1600-0776     | 23                               | 91-163 067-71/79               |                                  | 91-163 185-91                      | 11                              |
| 1-178 223-25               | 12                               | 71-1700-0188     | 23                               | 91-163 068-15                  | 7                                | 91-163 189-91                      | 11                              |
| -178 166-25                | 21                               | 71-3700-0132     | 21                               | 91-163 069-05                  | 7                                | 91-163 190-05                      | 11                              |
| -183 601-15                | 19                               |                  | 14                               | 91-163 070-15                  | 8                                | 91-163 191-05                      | 11                              |
| 1-186 987-15               | 16                               | 91-000 250-15    | 14                               | 91-163 071-15                  | 8<br>8                           | 91-163 192-11                      | 11                              |
| 1-210 044-15               | 8                                | 91-000 390-05    |                                  | 91-163 072-05                  | B                                | 91-163 194-15                      | 11                              |
| 1-210 084-15               | 11                               | 91-000 678-15    | 14                               | 91-163 073-15                  | 8                                | 91-163 195-05                      | 10                              |
| 1-210 084-25               | 14                               | 91-000 713-05    | 14                               |                                | 8                                | 91-163 196-11                      | 11                              |
| 1-210 226-25               | 8,20                             | 91-000 713-15    | 14                               | 91-163 074-91                  | 12                               | 91-163 201-15                      | 11                              |
| 1-225 223-25               | 11                               | 91-002 134-05    | 14                               | 91-163 075-15                  | 12                               | 91-163 202-15                      | 11                              |
| 1-314 946-15               | 7                                | 91-007 732-05    | 14                               | 91-163 076-05                  | 12                               | 91-163 204-71/798                  | 11                              |
| 1-317 083-15               | 16                               | 91-008 844-05    | 14                               | 91-163 077-15<br>91-163 079-05 | 12                               | 91-163 206-71/995                  | ii                              |
| 1-317 971-15               | 7                                | 91-009 026-05    | 14                               | 91-163 080-05                  | 12                               | 91-163 207/05                      | 15                              |
| 1-330 166-15               | 8                                | 91-009 033-05    | 16                               | 91-163 084-15                  | 17                               | 91-163 208-01                      | 15                              |
| 1-330 220-15               | 7,15                             | 91-009 076-61    | 14                               |                                |                                  | 91-163 212-91                      | 8                               |
| 1-330 298-15               | 15,20                            | 91-027 645-75/79 |                                  | 91-163 085-71/95               |                                  | 91-163 213-15                      | 8                               |
| 1-330 951-15               | 21                               | 91-069 062-05    | 6                                | 91-163 088-75/79               |                                  | 91-163 214-05                      | 8                               |
| 1-330 952-15               | 8, 10, 12, 21                    | 91-069 466-25    | <u>10</u>                        | 91-163 089-12                  | 12                               | 91-163 216-75/798                  | 17                              |
| 1-330 960-15               | 12, 13, 14, 21                   | 91-100 270-25    | 7                                | 91-163 095-05                  | 8                                |                                    | 17                              |
| 1-330 962-15               | 14                               | 91-105 490-81    | 14                               | 91-163 096-15                  | 12                               | 91-163 217/75/798<br>91-163 219-01 | 19                              |
| 1-330 964-15               | 9, 12, 13, 14,                   | 91-105 492-91    | 14                               | 91-163 097-71/79               |                                  | 91-163 220-05                      | 9                               |
|                            | 19, 21, 23                       | 91-105 493-05    | 14                               | 91-163 098-15                  | 11,12                            | 91-163 220-05                      | 9<br>16                         |
| 1-335 186-15               | 12                               | 91-106 375-05    | 14                               | 91-163 099-05                  | 11, 12                           | 91-163 223-92                      | 19                              |
| 1-335 902-15               | 15                               | 91-106 376-05    | 14                               | 91-163 100-92                  | 12                               | 91-163 223-92                      | 9                               |
| 1-340 085-15               | 16                               | 91-106 376-15    | 14                               | 91-163 105-91                  | 13                               | 91-163 225-05                      | 9                               |
| 1-341 904-15               | 21                               | 91-129 138-91    | 4                                | 91-163 105-91                  | 13                               | 91-163 226-75/798                  | 5<br>16                         |
| 1-450 403-15               | 22                               | 91-129 916-91    | 4                                | 91-163 107-05                  | 13                               | 91-163 227-01                      | 19                              |
| 1-460 193-15               | 23                               | 91-129 917-91    | 4                                | 91-163 108-05                  | 13                               | 91-163 229-91                      | 23                              |
| 1-706 112-15               | 20                               | 91-129 919-91    | 4                                | 91-163 109-05                  | 13                               |                                    | 15                              |
| 1-713 020-91               | 22                               | 91-129 920-91    | 4                                | 91-163 110-91                  | 13                               | 91-163 230-15<br>91-163 234-05     | 10                              |
| 2-005 171-15               | 8                                | 91-163 000-71/99 |                                  | 91-163 111-92                  | 13                               | 91-163 235-71/995                  |                                 |
| 2-005 175-25               | 15, 16                           | 91-163 003-05    | 12, 14                           | 91-163 112-05                  | 14                               |                                    | 14                              |
| 2-005 195-15               | 15, 17, 20                       | 91-163 006-05    | 6                                | 91-163 113-01                  | 12                               | 91-163 236-05<br>91-163 237-75/798 |                                 |
| 2-005 235-15               | 22                               | 91-163 007-91    | 6                                | 91-163 115-12                  | 12                               | 91-163 238-71/799                  | -                               |
| 2-024 171-15               | 13, 18, 21                       | 91-163 008-10    | 6                                | 91-163 116-01                  | 14                               | 91-163 239-15                      | 20                              |
| 2-031 190-51               | 22                               | 91-163 011-01    | 6                                | 91-163 120-91                  | 14                               |                                    |                                 |
| 2-305 114-15               | 20                               | 91-163 012-05    | 6                                | 91-163 125-91                  | 13                               | 91-163 240-71/993                  | 17                              |
| 2-305 144-15               | 7, 12, 18, 22                    | 91-163 013-05    | 6,7                              | 91-163 126-07                  | 13                               | 91-163 243-70                      | 19                              |
| 2-305 174-15               | 22                               | 91-163 014-05    | 6                                | 91-163 127-05                  | 13                               | 91-163 245-70                      |                                 |
| 2-305 394-25               | 18                               | 91-163 016-01    | 6                                | 91-163 128-05                  | 14                               | 91-163 247-15                      | 22                              |
| 2-325 160-15               | 11                               | 91-163 017-05    | 6                                | 91-163 129-05                  | 14                               | 91-163 248-05                      | 22                              |
| 2-325 210-15               | 12                               | 91-163 018-05    | 7                                | 91-163 135-91                  | 16                               | 91-163 249-15                      | 22                              |
| 2-360 062-25               | 21                               | 91-163 019-01    | 6                                | 91-163 136-25                  | 16                               | 91-163 250-05                      | 23                              |
|                            |                                  |                  |                                  | I 04 400 407 0F                | 16                               | 91-163 253-71/995                  | 20                              |
| 2-360 043-05               | 14                               | 91-163 020-01    | 7                                | 91-163 137-25                  | 8                                | 91-163 256-05                      | 11                              |