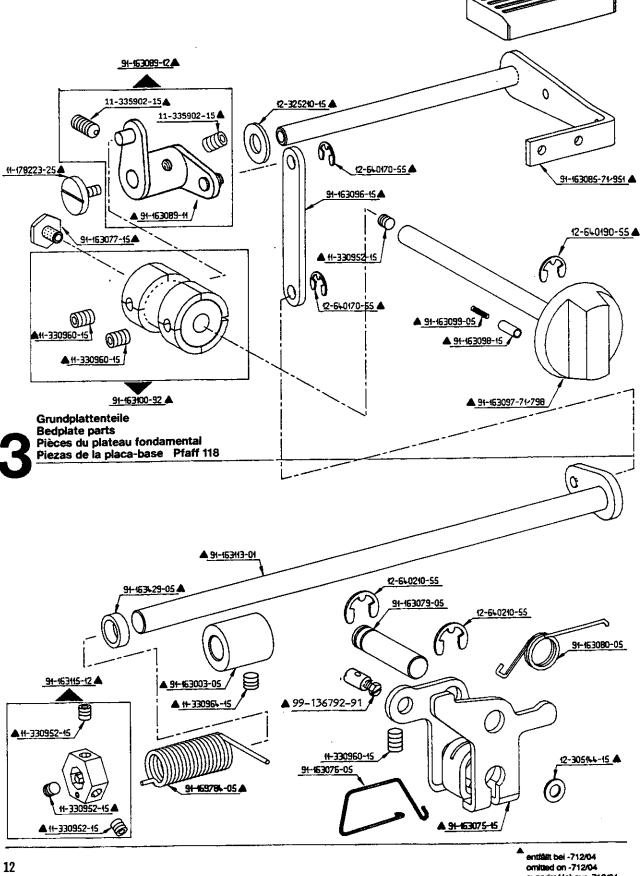

**Bedplate parts** Pièces du plateau fondamental Piezas de la placa-base Pfaff 118

amitted on -712/04

A) EUR -712/04

entfällt bei -712/04 omitted on -712/04 supprimé(e) sur -712/04

16

17

siehe Erläuterungen Register 0 see explanations in section 0 voir légende registre 0 ver explicaciones del registro 0