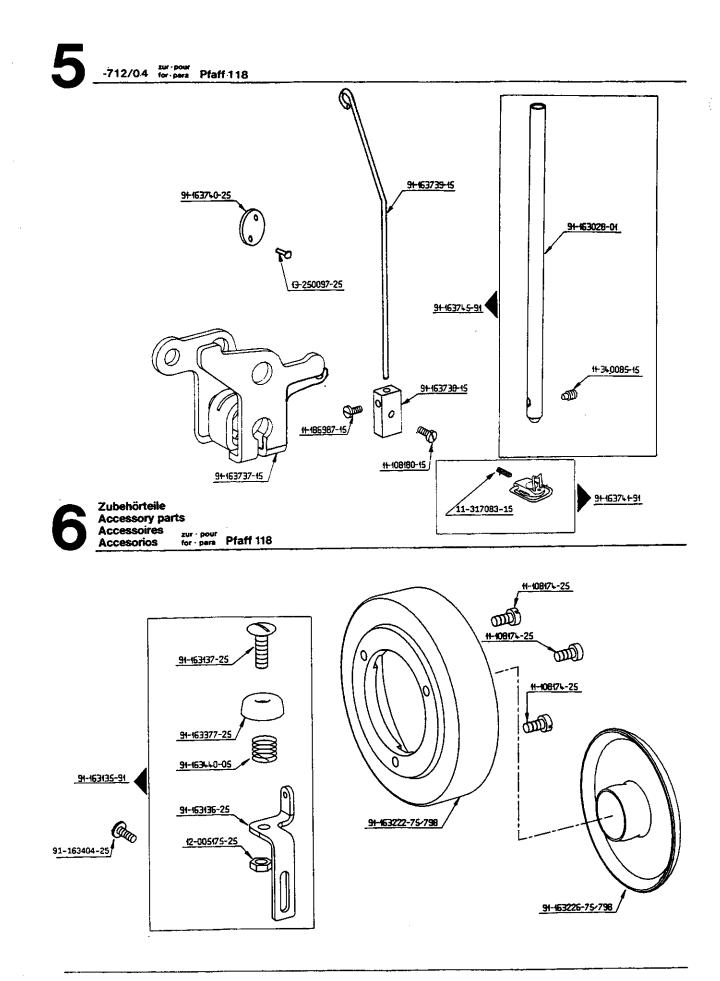

Т

T

Pfaff 118 Schmiermittel - Lubricants - Lubrifiants - Lubricantes

4

6 .

κ. 2

|       | Unterklassenabhängig, Teilenummer siehe Unterklassen-Ausstattung<br>Subclass-dependent, for part number see subclass parts listing<br>Fonction de la sous-classe; pour le numéro de la pièce, voir "Equipement de sous-classes"<br>Dependientes de la subclase, para el Nº de pieza véase "Dotación de subclases"                                                                                                                                                                                                                                                                                                                               |
|-------|-------------------------------------------------------------------------------------------------------------------------------------------------------------------------------------------------------------------------------------------------------------------------------------------------------------------------------------------------------------------------------------------------------------------------------------------------------------------------------------------------------------------------------------------------------------------------------------------------------------------------------------------------|
| 2     | Markierung (Punkte, Striche oder Zahl) bei Bestellung angeben.<br>Marking (dots, strokes or numbers) to be stated on order.<br>Préciser les repères (points, traits ou chiffres) à la commande.<br>Señales (puntos, rayas o cifras), indíquese en los pedidos.                                                                                                                                                                                                                                                                                                                                                                                  |
| 3     | Geklebt<br>Part cemented<br>Pièce collée<br>Pieza pegada                                                                                                                                                                                                                                                                                                                                                                                                                                                                                                                                                                                        |
| 6     | Nadeldicke und Spitzenform bei Bestellung angeben.<br>Needle size and style of point to be stated on order.<br>Préciser la grosseur de l'åiguille et la forme de la pointe à la commande.<br>Grosor de aguja y forma de la punta, indiquese en los pedidos.                                                                                                                                                                                                                                                                                                                                                                                     |
| 11/6  | Überstichbreite 6 mm<br>Stitch width 6 mm<br>Amplitude zigzag 6 mm<br>Ancho de zig-zag 6 mm                                                                                                                                                                                                                                                                                                                                                                                                                                                                                                                                                     |
| 11/10 | Überstichbreite 10 mm<br>Stitch width 10 mm<br>Amplitude zigzag 10 mm<br>Ancho de zig-zag 10 mm                                                                                                                                                                                                                                                                                                                                                                                                                                                                                                                                                 |
| 31    | Einzeln nicht austauschbar, im Ersatzfall vollständiges Aggregat (eingerahmte Teile) bestellen, oder<br>zur Reparatur einsenden.<br>Cannot be exchanged singly; if defective, order complete assembly (boxed-in parts) or return same<br>for repair.<br>Pieces seules non interchangeables, si necessaire, commander élément complet (encadré) ou le<br>renvoyer pour réparation.<br>No es recambiable individualmente, en caso de sustitución pidase el agregado completo (pieza<br>enmarcada), o enviese para su reparación.                                                                                                                  |
| 32    | Beim Einbau dieses Teiles wird für die Paßgenäuigkeit zum Anschlußteil keine Garantie übernommen;<br>zweckmäßig vollständiges Aggregat bestellen.<br>No guarantee is assumed that this part will fit the mating part; it is best to order a complete<br>assembly.<br>Aucune garantie ne pourra être assurée quant à la prècision d'ajustage de cette pièce avec la pièce<br>correspondante; il est indiqué de commander un mécanisme complet.<br>Al montar esta pieza no se asume garantia alguna en cuanto a la tolerancia y precisión de ajuste<br>respecto a la pieza correspondiente; por esta razón se recomienda pedir el grupo completo. |
| 40/1  | Fullen mit 280-1-120 144, Bestellnummer siehe Seite 4.<br>Top up with 280-1-120 144, for part number see page 4.<br>Remplir de 280-1-120 144, nº de commande, voir page 4.<br>Rellene con 280-1-120 144; para el № de pedido véase la página 4.                                                                                                                                                                                                                                                                                                                                                                                                 |
| 40/2  | Tränken mit 280-1-120 144, Bestellnummer siehe Seite 4.<br>Soak with 280-1-120 144; for part number see page 4.<br>Imbiber d'huile 280-1-120 144; nº de commande, voir page 4.<br>Empape con aceite 280-1-120 144; para el № de pedido véase la página 4.                                                                                                                                                                                                                                                                                                                                                                                       |
| 40/3  | Fetten mit 280-1-120 247, Bestellnummer siehe Seite 4.<br>Grease with 280-1-120 247; for part number see page 4.<br>Graisser avec de la graisse 280-1-120 247; nº de commande, voir page 4.<br>Engrase con grasa 280-1-120 247; para el № de pedido véase la página 4.                                                                                                                                                                                                                                                                                                                                                                          |
| 40/4  | Fetten mit 280-1-120 243, Bestellnummer siehe Seite 4.<br>Grease with 280-1-120 243; for part number see page 4.<br>Graisser avec de la graisse 280-1-120 243; nº de commande, voir page 4.<br>Engrase con grasa 280-1-120 243; para el № de pedido véase la página 4.                                                                                                                                                                                                                                                                                                                                                                          |
| 96    | Länge angeben.<br>State length.<br>Préciser longueur.<br>Indiquese la largura.                                                                                                                                                                                                                                                                                                                                                                                                                                                                                                                                                                  |

entfällt bei -712/04 omitted on -712/04 supprimé(e) sur -712/04