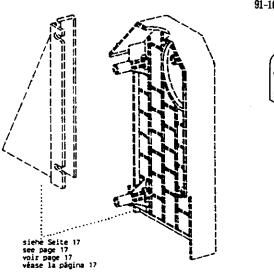

**Bedplate parts** Pièces du plateau fondamental Piezas de la placa-base Pfaff 118

amitted on -712/04

A) EUR -712/04

entfällt bei -712/04 omitted on -712/04 supprimé(e) sur -712/04

16

17

siehe Erläuterungen Register 0 see explanations in section 0 voir légende registre 0 ver explicaciones del registro 0