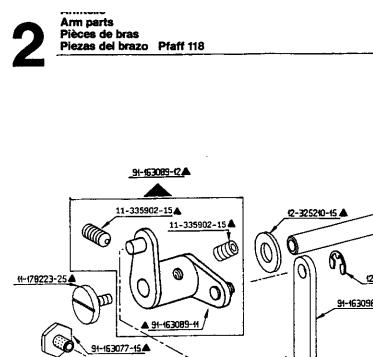

**Bedplate parts** Pièces du plateau fondamental Piezas de la placa-base Pfaff 118

amitted on -712/04

A) EUR -712/04

entfällt bei -712/04 omitted on -712/04 supprimé(e) sur -712/04

16

17

siehe Erläuterungen Register 0 see explanations in section 0 voir légende registre 0 ver explicaciones del registro 0