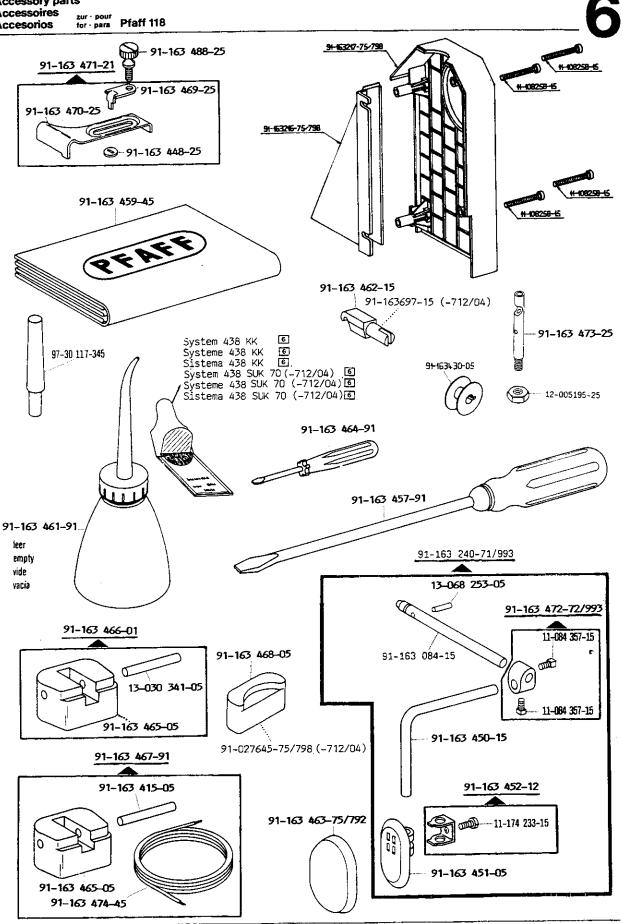

**Bedplate parts** Pièces du plateau fondamental Piezas de la placa-base Pfaff 118

amitted on -712/04

A) EUR -712/04

entfällt bei -712/04 omitted on -712/04 supprimé(e) sur -712/04

16

17

siehe Erläuterungen Register 0 see explanations in section 0 voir légende registre 0 ver explicaciones del registro 0