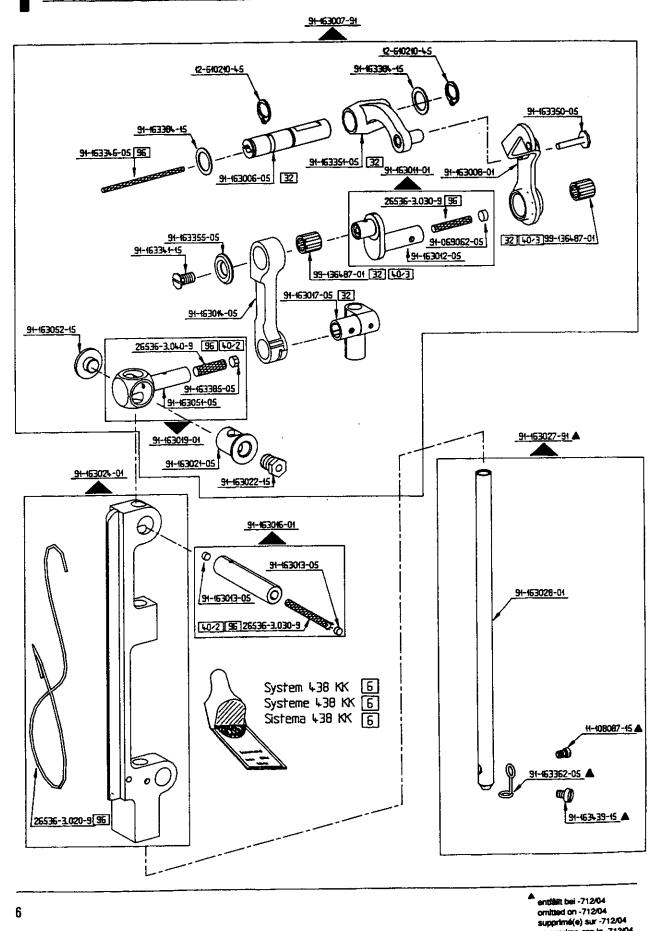

|
| 96    | Länge angeben.<br>State length.<br>Préciser longueur.<br>Indiquese la largura.                                                                                                                                                                                                                                                                                                                                                                                                                                                                                                                                                                  |





entfällt bei -712/04 omitted on -712/04 supprimé(e) sur -712/04

#### From the library of: Superior Sewing Machine & Supply LLC

7



From the library of: Superior Sewing Machine & Supply LLC

1. 14



#### From the library of: Superior Sewing Machine & Supply LLC

9







 entfällt bei -712/04 omtged on -712/04 supprimé(e) sur -712/04 se suprime con ta -712/04

× 2





A 91-163088-75-798



enttällt bei -712/04
cmitted on -712/04
supprimé(e) sur -712/04
se suprime con la -712/04

**Bedplate parts** Pièces du plateau fondamental Piezas de la placa-base Pfaff 118



amitted on -712/04

A) EUR -712/04



entfällt bei -712/04 omitted on -712/04 supprimé(e) sur -712/04



16



17















siehe Erläuterungen Register 0 see explanations in section 0 voir légende registre 0 ver expl