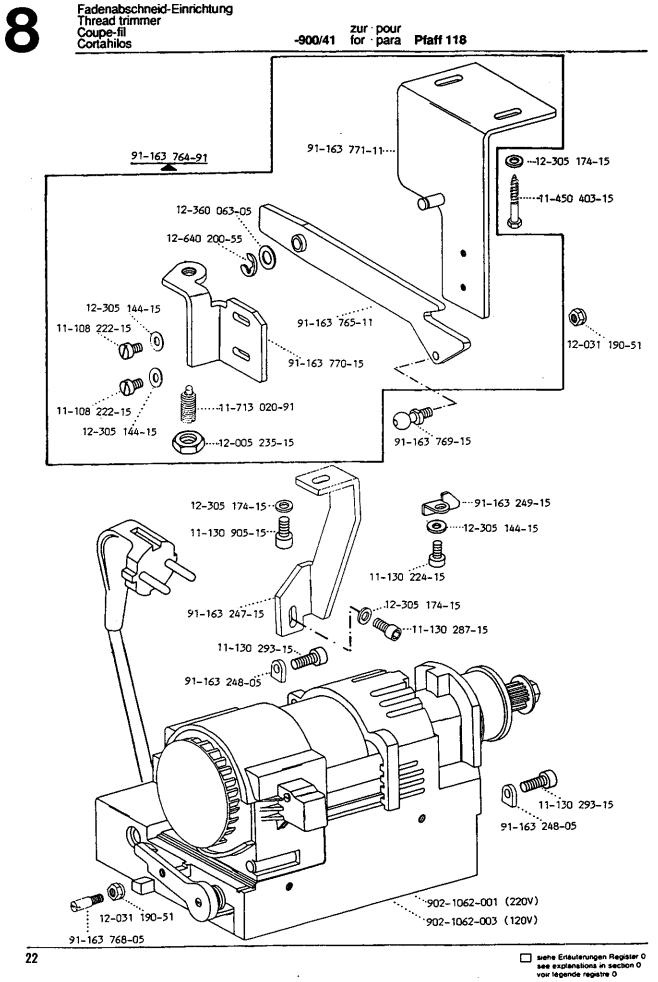

Machine & Supply LLC

7



From the library of: Superior Sewing Machine & Supply LLC

1. 14



#### From the library of: Superior Sewing Machine & Supply LLC

9







 entfällt bei -712/04 omtged on -712/04 supprimé(e) sur -712/04 se suprime con ta -712/04

× 2





A 91-163088-75-798



enttällt bei -712/04
cmitted on -712/04
supprimé(e) sur -712/04
se suprime con la -712/04

**Bedplate parts** Pièces du plateau fondamental Piezas de la placa-base Pfaff 118



amitted on -712/04

A) EUR -712/04



entfällt bei -712/04 omitted on -712/04 supprimé(e) sur -712/04



16



17















siehe Erläuterungen Register 0 see explanations in section 0 voir légende registre 0 ver explicaciones del registro 0

£

19



siehe Erläuterungen Register 0 see explanations in section 0



· • • • •



From the library of: Superior Sewing Machine & Supply LLC



siehe Erläuterungen Register 0 see explanations in section 0 voir légende registre 0

а Хай



siehe Erläuterungen Register 0 see explanations in section 0 n



see explanations in section 0 voir legende registre 0 From the library of: Superior Sewing Machine & Supply LLC

N.Z















siehe Erläuterungen Register 0 see explanations in section 0 voir létrende registre 0



siehe Erläuterungen Register 0 see explanations in section 0

Pfaff 118

12

| NO                         | Seite<br>Page<br>Pages<br>Página | No.              | Seite<br>Page<br>Pages<br>Pagina | No.                            | Seite<br>Page<br>Pages<br>Página | ND.                                | Seite<br>Page<br>Pages<br>Págin |
|------------------