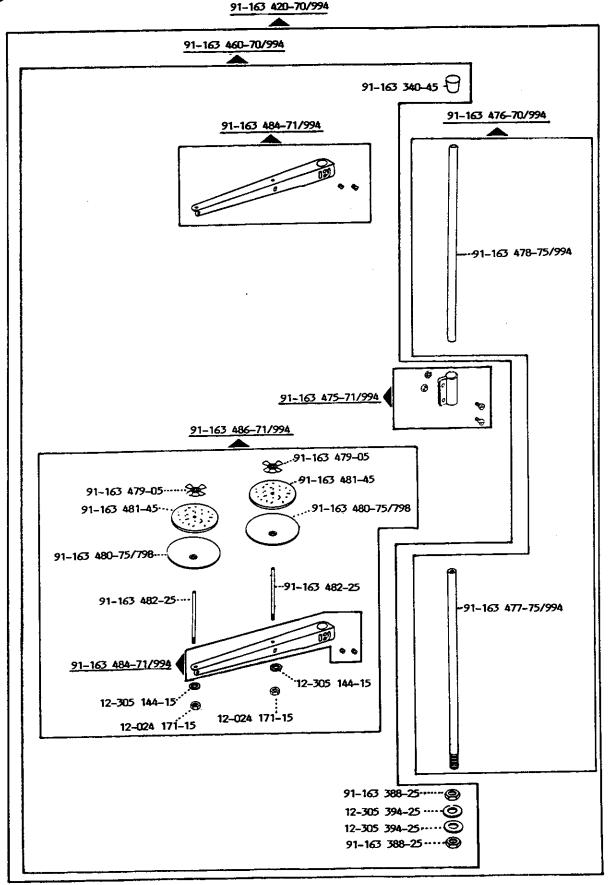

**Bedplate parts** Pièces du plateau fondamental Piezas de la placa-base Pfaff 118

amitted on -712/04

A) EUR -712/04

entfällt bei -712/04 omitted on -712/04 supprimé(e) sur -712/04

16

17

siehe Erläuterungen Register 0 see explanations in section 0 voir légende registre 0 ver explicaciones del registro 0