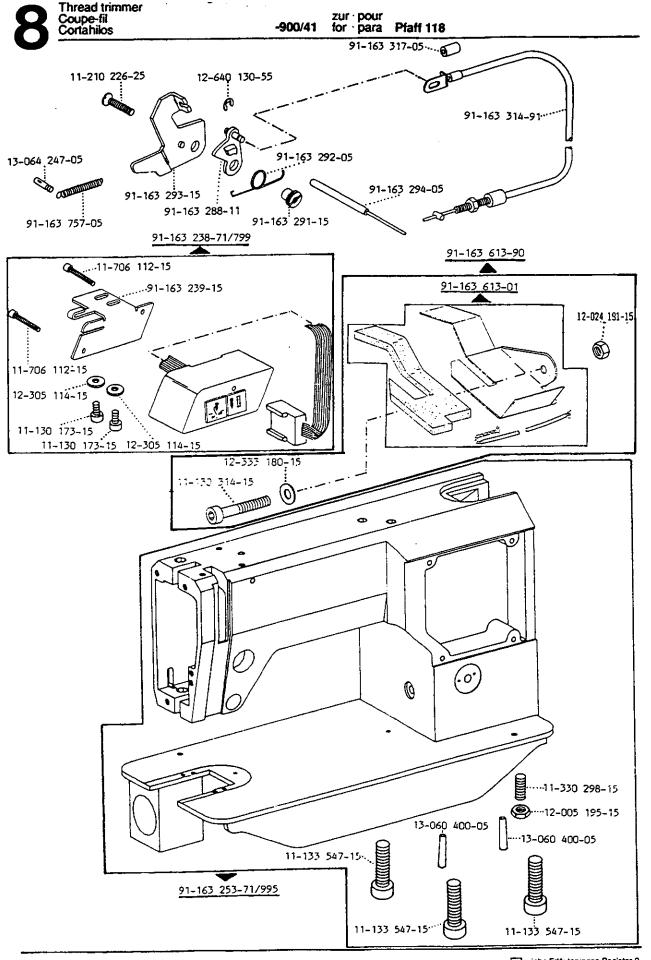

on -712/04 supprimé(e) sur -712/04

#### From the library of: Superior Sewing Machine & Supply LLC

7



From the library of: Superior Sewing Machine & Supply LLC

1. 14



#### From the library of: Superior Sewing Machine & Supply LLC

9







 entfällt bei -712/04 omtged on -712/04 supprimé(e) sur -712/04 se suprime con ta -712/04

× 2





A 91-163088-75-798



enttällt bei -712/04
cmitted on -712/04
supprimé(e) sur -712/04
se suprime con la -712/04

**Bedplate parts** Pièces du plateau fondamental Piezas de la placa-base Pfaff 118



amitted on -712/04

A) EUR -712/04



entfällt bei -712/04 omitted on -712/04 supprimé(e) sur -712/04



16



17















siehe Erläuterungen Register 0 see explanations in section 0 voir légende registre 0 ver explicaciones del registro 0

£

19



siehe Erläuterungen Register 0 see explanations in section 0



· • • • •



From the library of: Superior Sewing Machine & Supply LLC



siehe Erläuterungen Register 0 see explanations in section 0 voir légende registre 0

а Хай



siehe Erläuterungen Register 0 see explanations in section 0 n



see explanations in section 0 voir legende registre 0 From the library of: Superior Sewing Machine & Supply LLC

N.Z















siehe Erläuterungen Register 0 see explanations in section 0 voir létrende registre 0



siehe Erläuterungen Register 0 see explanations in section 0

Pfaff 118

12

| NO                         | Seite<br>Page<br>Pages<br>Página | No.              | Seite<br>Page<br>Pages<br>Pagina | No.                            | Seite<br>Page<br>Pages<br>Página | ND.