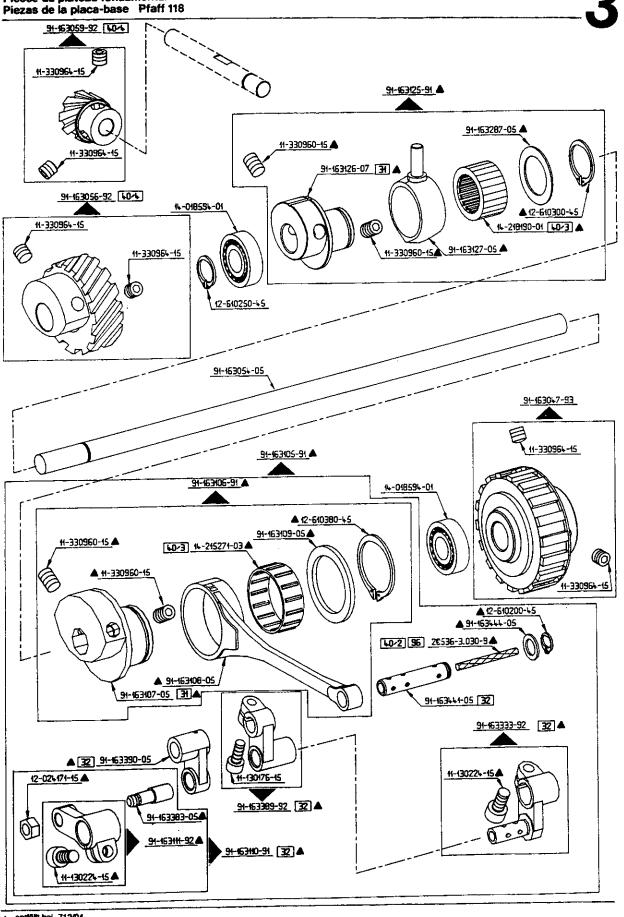

**Bedplate parts** Pièces du plateau fondamental Piezas de la placa-base Pfaff 118

amitted on -712/04

A) EUR -712/04

entfällt bei -712/04 omitted on -712/04 supprimé(e) sur -712/04

16

17

siehe Erläuterungen Register 0 see explanations in section 0 voir légende registre 0 ver explicaciones del registro 0

siehe Erläuterungen Register 0 see explanations in section 0

Pfaff 118

12

| NO                         | Seite<br>Page<br>Pages<br>Página | No.              | Seite<br>Page<br>Pages<br>Pagina | No.                            | Seite<br>Page<br>Pages<br>Página | ND.                                | Seite<br>Page<br>Pages<br>Págin |
|----------------------------|----------------------------------|------------------|----------------------------------|--------------------------------|----------------------------------|------------------------------------|---------------------------------|
|                            |                                  |                  |                                  |                                |                                  | 01 100 100 15                      | •                               |
| 1-039171-15                | 21                               | 12-510 110-45    | 21                               | 91-163 022-15                  | 6                                | 91-163 139-15<br>91-163 140-05     | 8<br>8                          |
| 1-064 357-15               | 17                               | 12-516 311-05    | 7                                | 91-163 024-01                  | 6<br>6                           |                                    |                                 |
| 1-108 087-15               | 6,10                             | 12-610 200-45    | 13, 14                           | 91-163 027-91                  |                                  | 91-163 141-01                      | 8                               |
| 1-108 090-15               | 11                               | 12-610 210-45    | 6                                | 91-163 028-01                  | 16                               | 91-163 142-05                      | 8                               |
| 1-108 171-15               | 21                               | 12-610 250-45    | 13                               | 91-163 029-01                  | 6                                | 91-163 143-05                      | 8                               |
| 1-108 158-15               | 21                               | 12-610 300-45    | 13                               | 91-163 032-01                  | 8                                | 91-163 146-91                      | 14                              |
| 1-108 174-15               | 10, 11, 15, 21                   | 12-610 380-45    | 13                               | 91-163 034-05                  | 8                                | 91-163 147-25                      | 14                              |
| 1-108 174-25               | 10,16                            | 12-640 130-55    | 11,20                            | 91-163 035-15                  | 8                                | 91-163 148-25                      | 14                              |
| 1-108 180-15               | 16                               | 12-640 170-55    | 11, 12, 14                       | 91-163 036-05                  | 7                                | 91-163 149-15                      | 15                              |
| 1-108 228-15               | 15                               | 12-640 190-55    | 12                               | 91-163 037-05                  | 8                                | 91-163 150-75/79B                  | 15                              |
| 1-108 222-15               | 22                               | 12-640 200-55    | 22                               | 91-163 039-72/993              |                                  | 91-163 151-72/995                  | 15                              |
| 1-108 237-15               | 15                               | 12-640 210-55    | 12                               | 91-163 040-05                  | 8                                | 91-163 152-75/995                  | 7                               |
| 1-108 258-15               | 17                               | 13-030 272-25    | 7                                | 91-163 041-91                  | 9                                | 91-163 153-91                      | 10                              |
| 1-130 092-05               | 23                               | 13-030 097-05    | 11                               | 91-163 044-01                  | 10                               | 91-163 154-01                      | 10                              |
| 1-130 170-15               | 11                               | 13-030 341-05    | 17                               | 91-163 047-93                  | 13                               | 91-163 157-92                      | 9                               |
| 1-120 173-15               | 7,20                             | 13-033 490-05    | 21                               | 91-163 050-93                  | 9                                | 91-163 159-05                      | 10                              |
| 1-130 176-15               | 13, 14, 15                       | 13-050 235-05    | 15                               | 91-163 051-05                  | 6                                | 91-163 160-05                      | 9                               |
| 1-130 224-15               | 13, 21, 22                       | 13-060 400-05    | 15, 20                           | 91-163 052-15                  | 6                                | 91-163 164-05                      | 10                              |
| 1-130 239-15               | 10                               | 13-063 193-05    | 21                               | 91-163 054-05                  | 13                               | 91-163 165-01                      | 10                              |
| 1-130 287-15               | 22                               | 13-064 247-05    | 20                               | 91-163 055-01                  | 10                               | 91-163 169-05                      | 10                              |
| 1-130 293-15               | 22                               | 13-068 253-05    | 17                               | 91-163 056-92                  | 13                               | 91-163 170-71/995                  | 11                              |
| 1-130 293-15               | 22                               | 13-250 097-25    | 16                               | 91-163 059-92                  | 13                               | 91-163 171-71/995                  | 11                              |
|                            | 11                               | 14-016 121-01    | 9                                | 91-163 060-05                  | 10                               | 91-163 174-05                      | 11                              |
| -132 223-15<br>-133 547-15 | 15,20                            | 14-018 594-01    | 13                               | 91-163 062-05                  | 14                               | 91-163 178-11                      | 11                              |
|                            | 21                               | 14-215 271-03    | 13                               | 91-163 064-71/99               |                                  | 91-163 182-75/798                  | 11                              |
| -172 085-25                | 7                                | 14-218 190-01    | 13                               | 91-163 065-75/99               |                                  | 91-163 183-15                      | 11                              |
| -174 218-25                |                                  | 71-1600-0736     | 23                               | 91-163 066-71/798              | -                                | 91-163 184-05                      | 11                              |
| -174 233-15                | 17                               | 71-1600-0776     | 23                               | 91-163 067-71/79               |                                  | 91-163 185-91                      | 11                              |
| 1-178 223-25               | 12                               | 71-1700-0188     | 23                               | 91-163 068-15                  | 7                                | 91-163 189-91                      | 11                              |
| -178 166-25                | 21                               | 71-3700-0132     | 21                               | 91-163 069-05                  | 7                                | 91-163 190-05                      | 11                              |
| -183 601-15                | 19                               |                  | 14                               | 91-163 070-15                  | 8                                | 91-163 191-05                      | 11                              |
| 1-186 987-15               | 16                               | 91-000 250-15    | 14                               | 91-163 071-15                  | 8<br>8                           | 91-163 192-11                      | 11                              |
| 1-210 044-15               | 8                                | 91-000 390-05    |                                  | 91-163 072-05                  | B                                | 91-163 194-15                      | 11                              |
| 1-210 084-15               | 11                               | 91-000 678-15    | 14                               | 91-163 073-15                  | 8                                | 91-163 195-05                      | 10                              |
| 1-210 084-25               | 14                               | 91-000 713-05    | 14                               |                                | 8                                | 91-163 196-11                      | 11                              |
| 1-210 226-25               | 8,20                             | 91-000 713-15    | 14                               | 91-163 074-91                  | 12                               | 91-163 201-15                      | 11                              |
| 1-225 223-25               | 11                               | 91-002 134-05    | 14                               | 91-163 075-15                  | 12                               | 91-163 202-15                      | 11                              |
| 1-314 946-15               | 7                                | 91-007 732-05    | 14                               | 91-163 076-05                  | 12                               | 91-163 204-71/798                  | 11                              |
| 1-317 083-15               | 16                               | 91-008 844-05    | 14                               | 91-163 077-15<br>91-163 079-05 | 12                               | 91-163 206-71/995                  | ii                              |
| 1-317 971-15               | 7                                | 91-009 026-05    | 14                               | 91-163 080-05                  | 12                               | 91-163 207/05                      | 15                              |
| 1-330 166-15               | 8                                | 91-009 033-05    | 16                               | 91-163 084-15                  | 17                               | 91-163 208-01                      | 15                              |
| 1-330 220-15               | 7,15                             | 91-009 076-61    | 14                               |                                |                                  | 91-163 212-91                      | 8                               |
| 1-330 298-15               | 15,20                            | 91-027 645-75/79 |                                  | 91-163 085-71/95               |                                  | 91-163 213-15                      | 8                               |
| 1-330 951-15               | 21                               | 91-069 062-05    | 6                                | 91-163 088-75/79               |                                  | 91-163 214-05                      | 8                               |
| 1-330 952-15               | 8, 10, 12, 21                    | 91-069 466-25    | <u>10</u>                        | 91-163 089-12                  | 12                               | 91-163 216-75/798                  | 17                              |
| 1-330 960-15               | 12, 13, 14, 21                   | 91-100 270-25    | 7                                | 91-163 095-05                  | 8                                |                                    | 17                              |
| 1-330 962-15               | 14                               | 91-105 490-81    | 14                               | 91-163 096-15                  | 12                               | 91-163 217/75/798<br>91-163 219-01 | 19                              |
| 1-330 964-15               | 9, 12, 13, 14,                   | 91-105 492-91    | 14                               | 91-163 097-71/79               |                                  | 91-163 220-05                      | 9                               |
|                            | 19, 21, 23                       | 91-105 493-05    | 14                               | 91-163 098-15                  | 11,12                            | 91-163 220-05                      | 9<br>16                         |
| 1-335 186-15               | 12                               | 91-106 375-05    | 14                               | 91-163 099-05                  | 11, 12                           | 91-163 223-92                      | 19                              |
| 1-335 902-15               | 15                               | 91-106 376-05    | 14                               | 91-163 100-92                  | 12                               | 91-163 223-92                      | 9                               |
| 1-340 085-15               | 16                               | 91-106 376-15    | 14                               | 91-163 105-91                  | 13                               | 91-163 225-05                      | 9                               |
| 1-341 904-15               | 21                               | 91-129 138-91    | 4                                | 91-163 105-91                  | 13                               | 91-163 226-75/798                  | 5<br>16                         |
| 1-450 403-15               | 22                               | 91-129 916-91    | 4                                | 91-163 107-05                  | 13                               | 91-163 227-01                      | 19                              |
| 1-460 193-15               | 23                               | 91-129 917-91    | 4                                | 91-163 108-05                  | 13                               | 91-163 229-91                      | 23                              |
| 1-706 112-15               | 20                               | 91-129 919-91    | 4                                | 91-163 109-05                  | 13                               |                                    | 15                              |
| 1-713 020-91               | 22                               | 91-129 920-91    | 4                                | 91-163 110-91                  | 13                               | 91-163 230-15<br>91-163 234-05     | 10                              |
| 2-005 171-15               | 8                                | 91-163 000-71/99 |                                  | 91-163 111-92                  | 13                               | 91-163 235-71/995                  |                                 |
| 2-005 175-25               | 15, 16                           | 91-163 003-05    | 12, 14                           | 91-163 112-05                  | 14                               |                                    | 14                              |
| 2-005 195-15               | 15, 17, 20                       | 91-163 006-05    | 6                                | 91-163 113-01                  | 12                               | 91-163 236-05<br>91-163 237-75/798 |                                 |
| 2-005 235-15               | 22                               | 91-163 007-91    | 6                                | 91-163 115-12                  | 12                               | 91-163 238-71/799                  | -                               |
| 2-024 171-15               | 13, 18, 21                       | 91-163 008-10    | 6                                | 91-163 116-01                  | 14                               | 91-163 239-15                      | 20                              |
| 2-031 190-51               | 22                               | 91-163 011-01    | 6                                | 91-163 120-91                  | 14                               |                                    |                                 |
| 2-305 114-15               | 20                               | 91-163 012-05    | 6                                | 91-163 125-91                  | 13                               | 91-163 240-71/993                  | 17                              |
| 2-305 144-15               | 7, 12, 18, 22                    | 91-163 013-05    | 6,7                              | 91-163 126-07                  | 13                               | 91-163 243-70                      | 19                              |
| 2-305 174-15               | 22                               | 91-163 014-05    | 6                                | 91-163 127-05                  | 13                               | 91-163 245-70                      |                                 |
| 2-305 394-25               | 18                               | 91-163 016-01    | 6                                | 91-163 128-05                  | 14                               | 91-163 247-15                      | 22                              |
| 2-325 160-15               | 11                               | 91-163 017-05    | 6                                | 91-163 129-05                  | 14                               | 91-163 248-05                      | 22                              |
| 2-325 210-15               | 12                               | 91-163 018-05    | 7                                | 91-163 135-91                  | 16                               | 91-163 249-15                      | 22                              |
| 2-360 062-25               | 21                               | 91-163 019-01    | 6                                | 91-163 136-25                  | 16                               | 91-163 250-05                      | 23                              |
|                            |                                  |                  |                                  | I 04 400 407 0F                | 16                               | 91-163 253-71/995                  | 20                              |
| 2-360 043-05               | 14                               | 91-163 020-01    | 7                                | 91-163 137-25                  | 8                                | 91-163 256-05                      | 11                              |