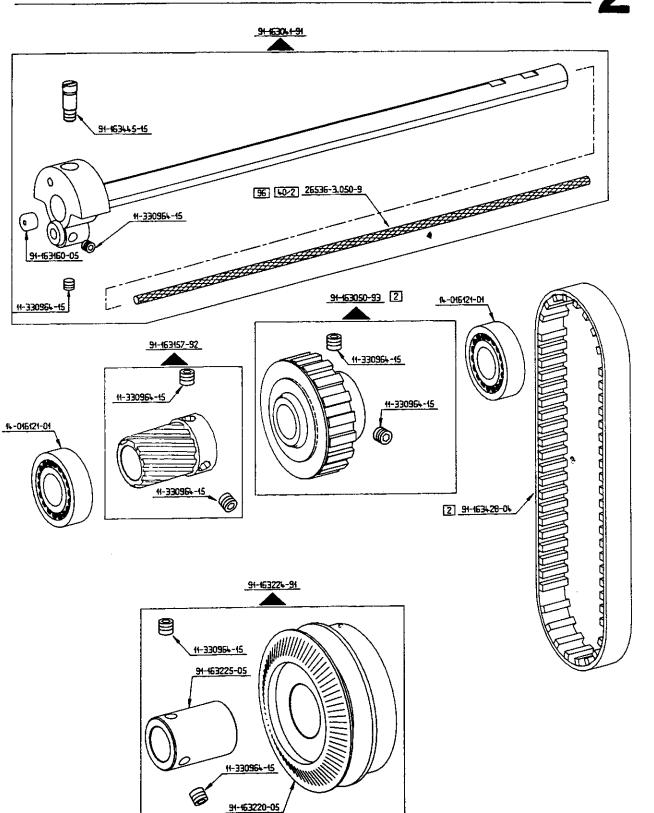

#### From the library of: Superior Sewing Machine & Supply LLC

9

 entfällt bei -712/04 omtged on -712/04 supprimé(e) sur -712/04 se suprime con ta -712/04

× 2

A 91-163088-75-798

enttällt bei -712/04
cmitted on -712/04
supprimé(e) sur -712/04
se suprime con la -712/04